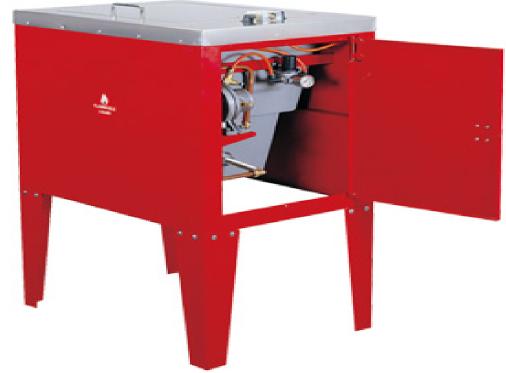

## Apro-100

PT-014
Spray Gun Washer (Diaphragm Type)

## **Features**

The Gun Washer is equipped with a powerful Diaphragm pump. Offering highest cleaning performance saving solvent, easy maintenance, and durability.

## **Specification**

Max Working Air Pressure 100 PSI (8.5 kg/cm2)

Working Air Pressure 40-60 PSI (2-4 kg/cm2)

Max Air Valve Speed 160 cycles/min (40 PSI)

Compression Ratio 1:1 (air to liquid)

Max Liquid Flow 5 GPM (19 LPM) Water Tested (3 min)

Capacity 2 pots + 2 guns

Air Inlet Port 1/4"PT

Liquid Inlet / Outlet Port 3/8"PT

Pump Body Material Aluminum Alloy

Pump Weight 2.15 kgs

Net Weight 33.5 kgs

Overall Size  $650 \times 470 \times 1100 \text{ mm}$ 

Lid Cover Material Stainless Steel